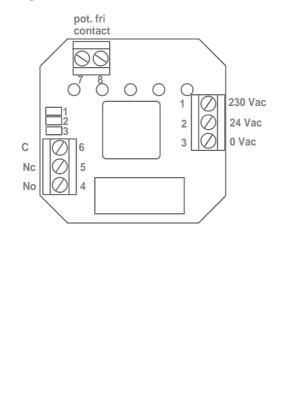

#### Wiring:

### Technical data:

Supply Relay contact Time selected, LAP 1-T - max. restricted time Time selected, LAP 5-T - max. restricted time Time selected, LAP 10-T - max. restricted time Inaccuracy Indication lamps Function of the lamps: - 7-8 open, time selected - 7-8 closed, time selected - 51 and 7-8 closed

Housing Mounting